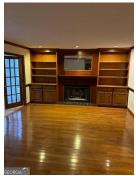

LAKEMONT SUBDIVSION- 4 BR, 2.5 BA Traditional Home on unfinished basement. Located in popular Lakemont Subdivision. Just minutes from schools, shopping and entertainment. Sought after Whitewater schools. Room to spread out. Freshly painted interior. Separate dining room. Family room Formal living room, or office and Sunroom. Sunny bayed breakfast area. Eat-in kitchen family room. Family room with built-in bookshelves surrounding cozy fireplace. Master features trey ceiling, spa bath, separate vanities, separate shower, his and her walk-in closets with custom shelving. Full unfinished basement for just about anything you want. Good size fenced yard with Room to run and play for hours. Large deck. Great for entertaining. Dont miss this one!