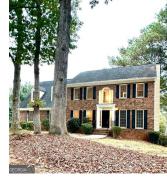

## 105 Windridge Dr, Fayetteville, GA 30215

» Beds: 4 | Baths: 2 Full, 1 Half

» MLS #: 10476444

» Single Family |  $2,564 \text{ ft}^2$  | Lot:  $43,560 \text{ ft}^2$  (1 acres)

» More Info: 105WindridgeDr.lsForSale.com

LAKEMONT SUBDIVSION- 4 BR, 2.5 BA Traditional Home on unfinished basement. Located in popular Lakemont Subdivision. Just minutes from schools, shopping and entertainment. Sought after Whitewater schools. Room to spread out. Freshly painted interior. Separate dining room. Family room Formal living room, or office and Sunroom. Sunny bayed breakfast area. Eat-in kitchen family room. Family room with built-in bookshelves surrounding cozy fireplace. Master features trey ceiling, spa bath, separate vanities, separate shower, his and her walk-in closets with custom shelving. Full unfinished basement for just about anything you want. Good size fenced yard with Room to run and play for hours. Large deck. Great for entertaining. Dont miss this one!