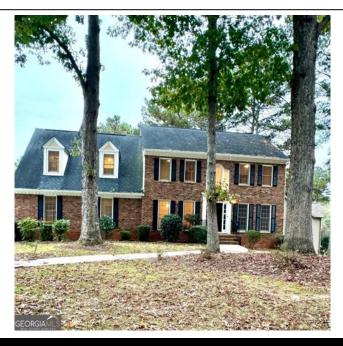

## 105 Windridge Dr, Fayetteville, GA 30215

» Beds: 4 | Baths: 2 Full, 1 Half

» MLS #: 10476444

» Single Family |  $2,564 \text{ ft}^2$  | Lot:  $43,560 \text{ ft}^2$  (1 acres)

» More Info: 105WindridgeDr.lsForSale.com

LAKEMONT SUBDIVSION- 4 BR, 2.5 BA Traditional Home on unfinished basement. Located in popular Lakemont Subdivision. Just minutes from schools, shopping and entertainment. Sought after Whitewater schools. Room to spread out. Freshly painted interior. Separate dining room. Family room Formal living room, or office and Sunroom. Sunny bayed breakfast area. Eat-in kitchen family room. Family room with built-in bookshelves surrounding cozy fireplace. Master features trey ceiling, spa bath, separate vanities, separate shower, his and her walk-in closets with custom shelving. Full unfinished basement for just about anything you want. Good size fenced yard with Room to run and play for hours. Large deck. Great for entertaining. Dont miss this one!